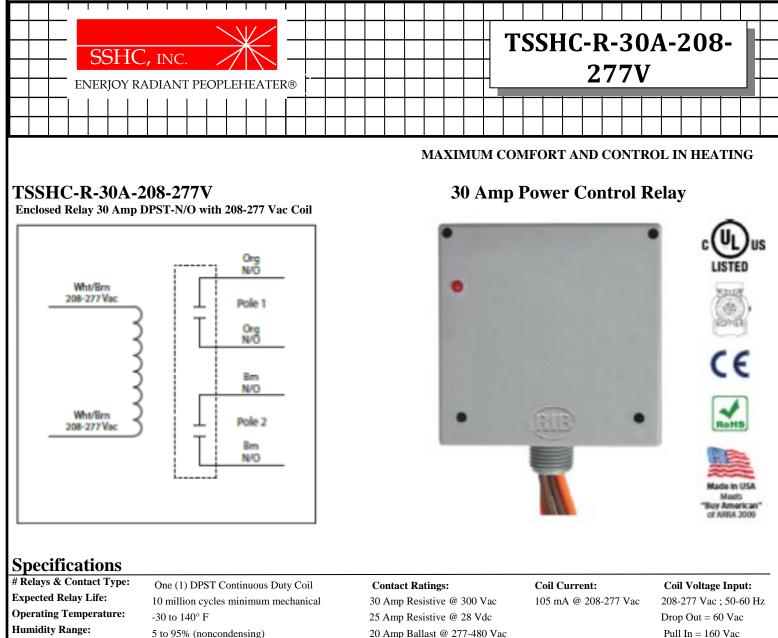

## Notes:

• Order Both Poles Normally Closed by adding "-NC" to end of model number

• Order Pole 1 Normally Open and Pole 2 Normally Closed by adding "-NONC" to end of model number

One (1) DPST Continuous Duty Coil 10 million cycles minimum mechanical -30 to 140° F 5 to 95% (noncondensing) 18mS LED On = Activated 4.00″ x 4.00″ x 1.80″ with .50″ NPT Nipple 16″, 600V Rated UL Listed, UL916, UL864, C-UL California State Fire Marshal, CE, RoHS UL Accepted for Use in Plenum, NEMA 1 Yes No

**Operate Time:** 

**Relay Status:** 

**Dimensions:** 

Approvals:

Gold Flash:

**Housing Rating:** 

**Override Switch:** 

Wires:

30 Amp Resistive @ 300 Vac 25 Amp Resistive @ 28 Vdc 20 Amp Ballast @ 277-480 Vac *Not rated for Electronic Ballast* 15 Amp Resistive @ 600 Vac 770 VA Pilot Duty @ 120 Vac 1158 VA Pilot Duty @ 240 Vac 1110 VA Pilot Duty @ 277 Vac 1640 VA Pilot Duty @ 480 Vac

Heavy Pilot Duty @ 600 Vac 3 HP @ 480-600 Vac 2 HP @ 240-277 Vac

1 HP @ 120 Vac