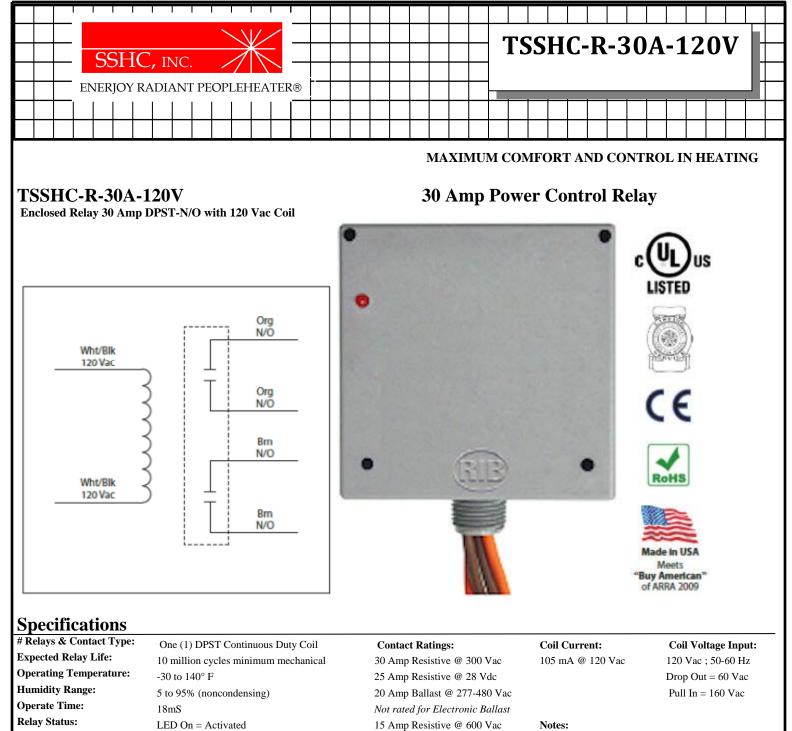

## Notes:

770 VA Pilot Duty @ 120 Vac

1158 VA Pilot Duty @ 240 Vac

1110 VA Pilot Duty @ 277 Vac

1640 VA Pilot Duty @ 480 Vac

Heavy Pilot Duty @ 600 Vac

3 HP @ 480-600 Vac

2 HP @ 240-277 Vac

1 HP @ 120 Vac

· Order Both Poles Normally Closed by adding "-NC" to end of model number Order Pole 1 Normally Open and Pole 2 Normally

Closed by adding "-NONC" to end of model number

4.00" x 4.00" x 1.80" with .50" NPT Nipple

California State Fire Marshal, CE, RoHS

UL Accepted for Use in Plenum, NEMA 1

UL Listed, UL916, UL864, C-UL

16", 600V Rated

Yes

No

**Dimensions:** 

Approvals:

Gold Flash:

**Housing Rating:** 

**Override Switch:** 

Wires: